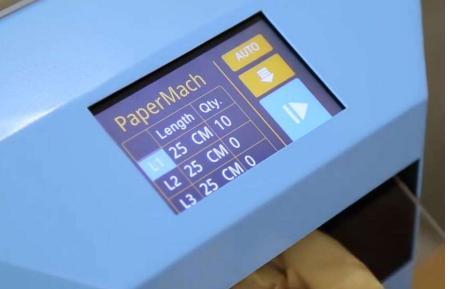

#### **Product features**

- Easy to operate, just refer to the manual.
- Multimode function.
- Small size, modular design.
- Innovative paper pad extrusion fold structure.
- Warranty period: 24 months.
- Customizable: color, logo.
- Multiple proprietary patented products.
- Certificate: CE.