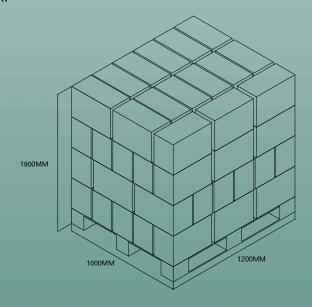

## Packaging parameters of fanfold paper

- Dimensions:1200x1000x1900mm.
- ◆ 135 bundles / pallet.