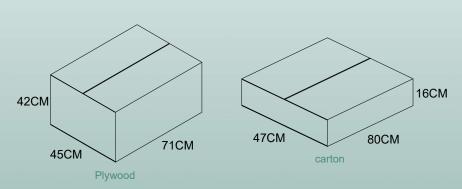

MODEL: BSPPO - 2

















### **BSPPO-2 Product size**









Package size of single machine

# Product parameters

- Speed: 12M/min.
- Power: 120W.
- Voltage: 220~230V or 100~120V.
- Shell material: Metal alloy.
- Paper application:
  - 380mm wide, fanfold paper or roll of paper.
- Net weight: 54KG Gross weight: 67KG

#### **Product features**

- Easy to operate, just refer to the manual.
- Multimode function.
- Small size, modular design.
- Innovative paper pad extrusion fold structure.
- Warranty period: 24 months.
- Customizable: color, logo.
- Multiple proprietary patented products.
- Certificate: CE.



## General dimension table of fanfold paper

| Model               | Colour     | Gram weight | Width | Length | material                   |
|---------------------|------------|-------------|-------|--------|----------------------------|
| BS