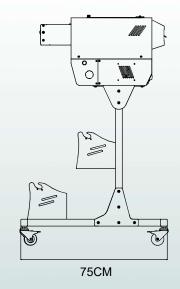

MODEL: BSPPO - 2

















### **BSPPO-2 Product size**









Package size of single machine

# Product parameters

- Speed: 12M/min.
- Power: 120W.
- Voltage: 220~230V or 100~120V.
- Shell material: Metal alloy.
- Paper application:
  - 380mm wide, fanfold paper or roll of paper.
- Net weight: 54KG Gross weight: 67KG

#### **Product features**

- Easy to operate, just refer to the manual.
- Multimode function.
- Small size, modular design.
- Innovative paper pad extrusion fold structure.
- Warranty period: 24 months.
- Customizable: color, logo.
- Multiple proprietary patented products.
- Certificate: CE.



## General dimension table of fanfold paper

| Model               | Colour     | Gram weight | Width | Length | material                   |
|---------------------|------------|-------------|-------|--------|----------------------------|