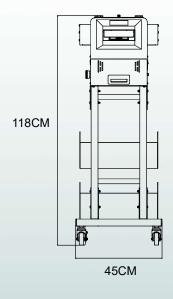

MODEL: BSPPO - 2

















### **BSPPO-2 Product size**









Package size of single machine

# Product parameters

- Speed: 12M/min.
- Power: 120W.
- Voltage: 220~230V or 100~120V.
- Shell material: Metal alloy.
- Paper application:
  - 380mm wide, fanfold paper or roll of paper.
- Net weight: 54KG Gross weight: 67KG

#### **Product features**

- Easy to operate, just refer to the manual.
- Multimode function.
- Small size, modular design.
- Innovative paper pad extrusion fold structure.
- Warranty period: 24 months.
- Customizable: color, logo.
- Multiple proprietary patented products.
- Certificate: CE.



## General dimension table of fanfold paper

| Model               | Colour     | Gram weight | Width | Length | material                   |
|---------------------|------------|-------------|-------|--------|----------------------------