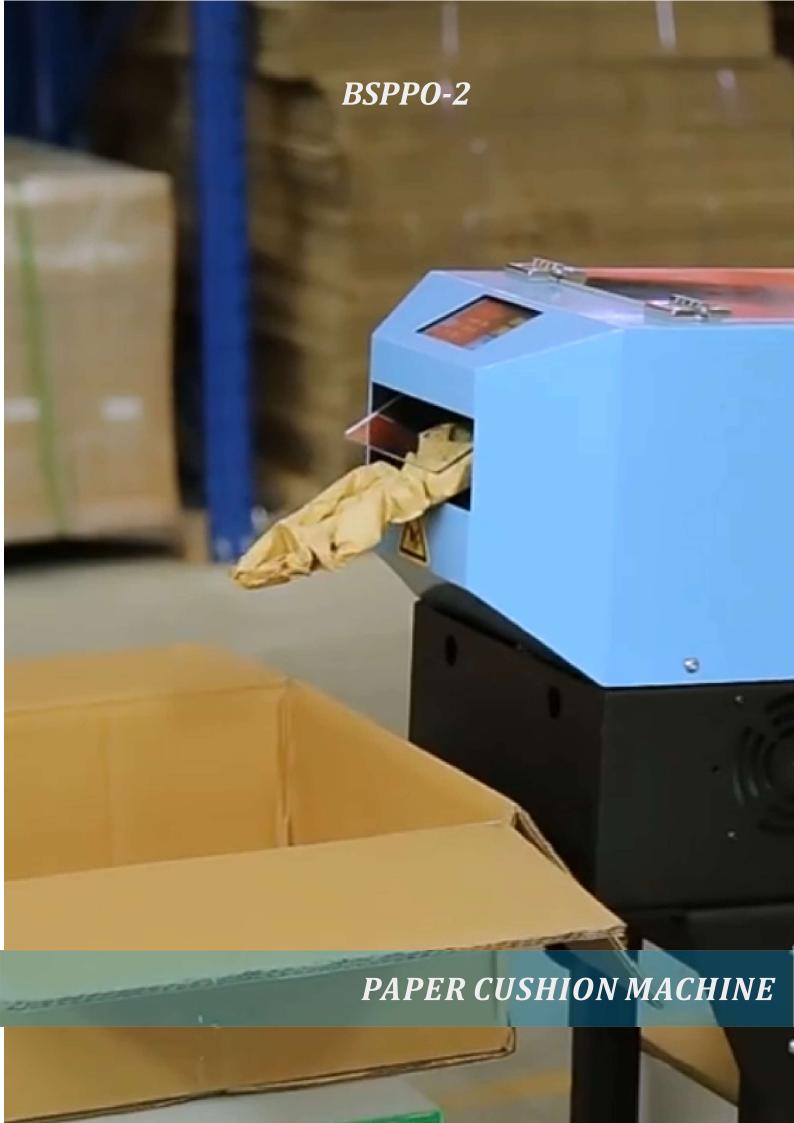

MODEL: BSPPO - 2

#### **Product features**

- Easy to operate, just refer to the manual.
- Multimode function.
- Small size, modular design.
- Innovative paper pad extrusion fold structure.
- Warranty period: 24 months.
- Customizable: color, logo.
- Multiple proprietary patented products.
- Certificate: CE.