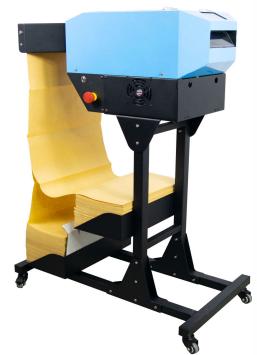

### **BSPPO-2 Product size**

Package size of single machine

# Product parameters

- Speed: 12M/min.
- Power: 120W.
- Voltage: 220~230V or 100~120V.
- Shell material: Metal alloy.
- Paper application:
  - 380mm wide, fanfold paper or roll of paper.
- Net weight: 54KG Gross weight: 67KG