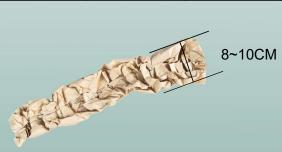

# Product parameters

- Speed: 12M/min.
- Power: 120W.
- Voltage: 220~230V or 100~120V.
- Shell material: Metal alloy.
- Paper application:
  - 380mm wide, fanfold paper or roll of paper.
- Net weight: 54KG Gross weight: 67KG