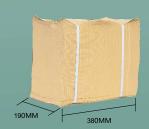

### **BSPPO-2 Product size**

Package size of single machine

# Product parameters

- Speed: 12M/min.
- Power: 120W.
- Voltage: 220~230V or 100~120V.
- Shell material: Metal alloy.
- Paper application:
  - 380mm wide, fanfold paper or roll of paper.
- Net weight: 54KG Gross weight: 67KG